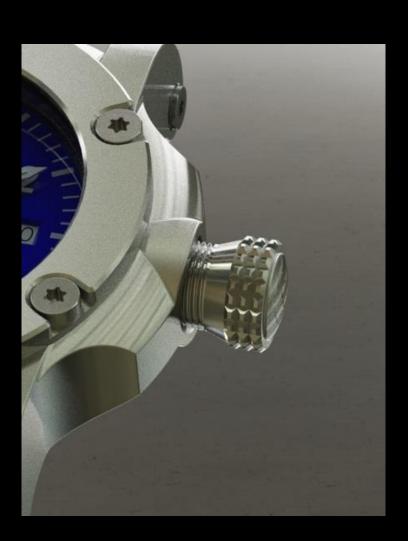

# **Crown position 3.**

Position for change of date. Please do not change of date between watch hand position 23:00 – 01:00 for prevention of movement defect.

Watch do not have water resistance.

**Crown position 4.** 

Position for change of time.

Movement has been stopped.

Please turn winding crown opposite direction of clockwise for time setting.

Watch do not have water resistance.

After time or date setting please press winding crown inside to watch case and fully screw up it to Position 1.