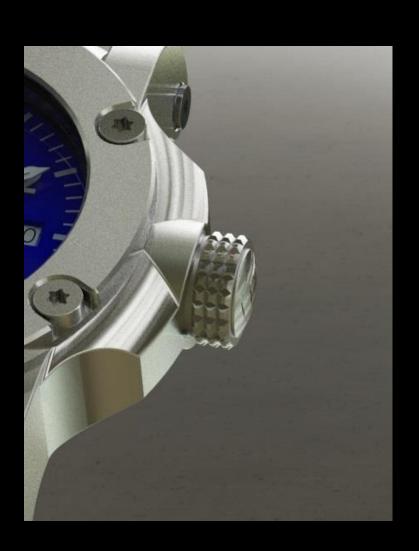

Watch is safe for using.
Please check, that crown fully screwed up.
This position protect watch crown from shock impact and provide watch water resistance.

Important information – please perform all manipulations in all crown positions gently, without using excessive force. If you have any questions, please contact the Enera technical support center 7/24.