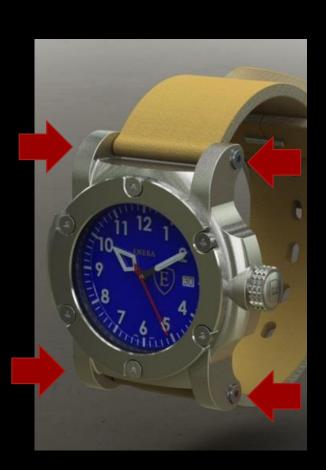

## For strap change:

- 1. Screw down screws from both sides
- 2. Press out strap axis (use pin).
- 3. Change the strap.
- 4. Press in strap axis (use pin).
- 5. Screw up screws.

Please newer screw down other srews on bezel or back-side cover — for service work use authorized service only.