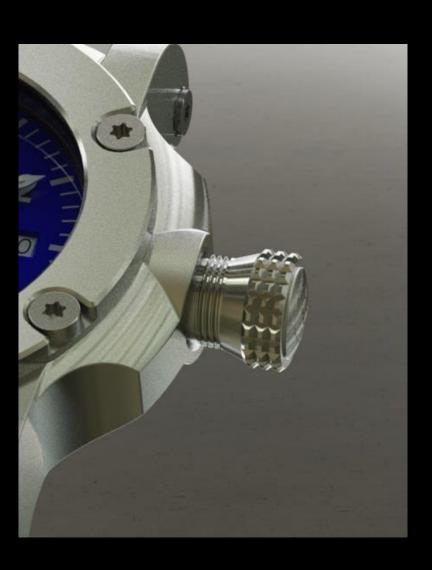

#### **About EneraSAT**

EneraSAT is especial winding crown and watch case design, which provide especial durability against shock impact.

EneraSAT is patented technology, what allows to attend Enera watch to exclusive premium level product.

EneraSAT technology provide high-level reliability of watch

neraSAT technology provide high-level reliability of watch construction and support 10 years especial unlimited warranty.

**Crown position 1.** 

Watch is safe for using.
Please check, that crown fully screwed up.
This position protect watch crown from shock impact and provide watch water resistance.

Important information – please perform all manipulations in all crown positions gently, without using excessive force. If you have any questions, please contact the Enera technical support center 7/24.