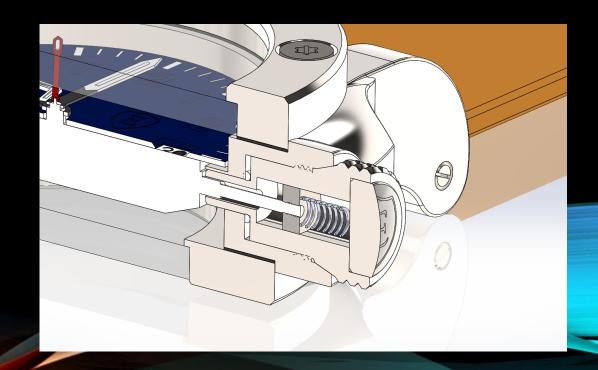

#### **About EneraSAT**

EneraSAT is especial winding crown and watch case design, which provide especial durability against shock impact.

EneraSAT is patented technology, what allows to attend Enera watch to exclusive premium level product.

EneraSAT technology provide high-level reliability of watch

neraSAT technology provide high-level reliability of watch construction and support 10 years especial unlimited warranty.

**Crown position 1.** 

Watch is safe for using.
Please check, that crown fully screwed up.
This position protect watch crown from shock impact and provide watch water resistance.

Important information – please perform all manipulations in all crown positions gently, without using excessive force. If you have any questions, please contact the Enera technical support center 7/24.