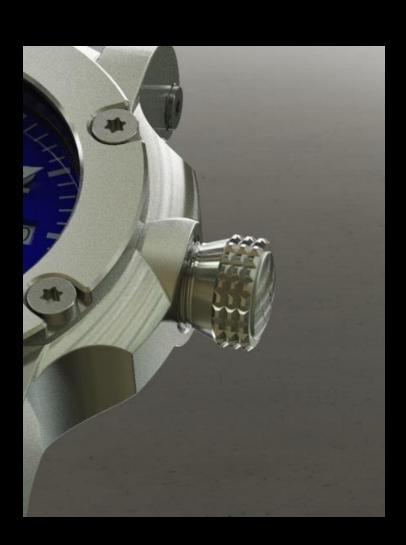

**Crown position 2.** 

Position for hand-winding of movement.

Watch do not have water resistance.